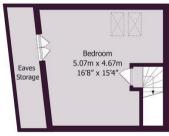

## About the property

This lovely, three-bedroom home is tucked away in a charming and colourful cobbled mews located in central Hove. South facing, the property is warm and bright with lovely decor throughout. Cambridge Grove is a moments walk from the seafront and Hove Station, ideal for anyone commuting to London.

1

BATHROOM

Call our lettings team to arrange a viewing appointment:

Approximate gross internal floor area 107.9 sq m/ 1161 sq ft

Whilst every care has been taken to ensure accuracy, dimensions are approximate and for illustrative purposes only.