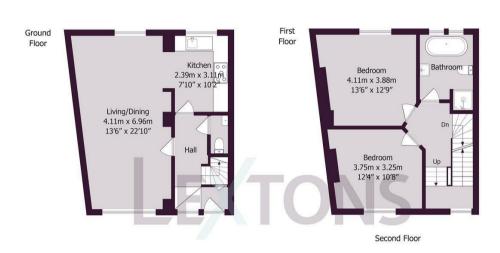

## About the property

This lovely, three-bedroom home is tucked away in a charming and colourful cobbled mews located in central Hove. South facing, the property is warm and bright with lovely decor throughout. Cambridge Grove is a moments walk from the seafront and Hove Station, ideal for anyone commuting to London.

1

BATHROOM

Call our lettings team to arrange a viewing appointment:

Approximate gross internal floor area 107.9 sq m/ 1161 sq ft

Whilst every care has been taken to ensure accuracy, dimensions are approximate and for illustrative purposes only.