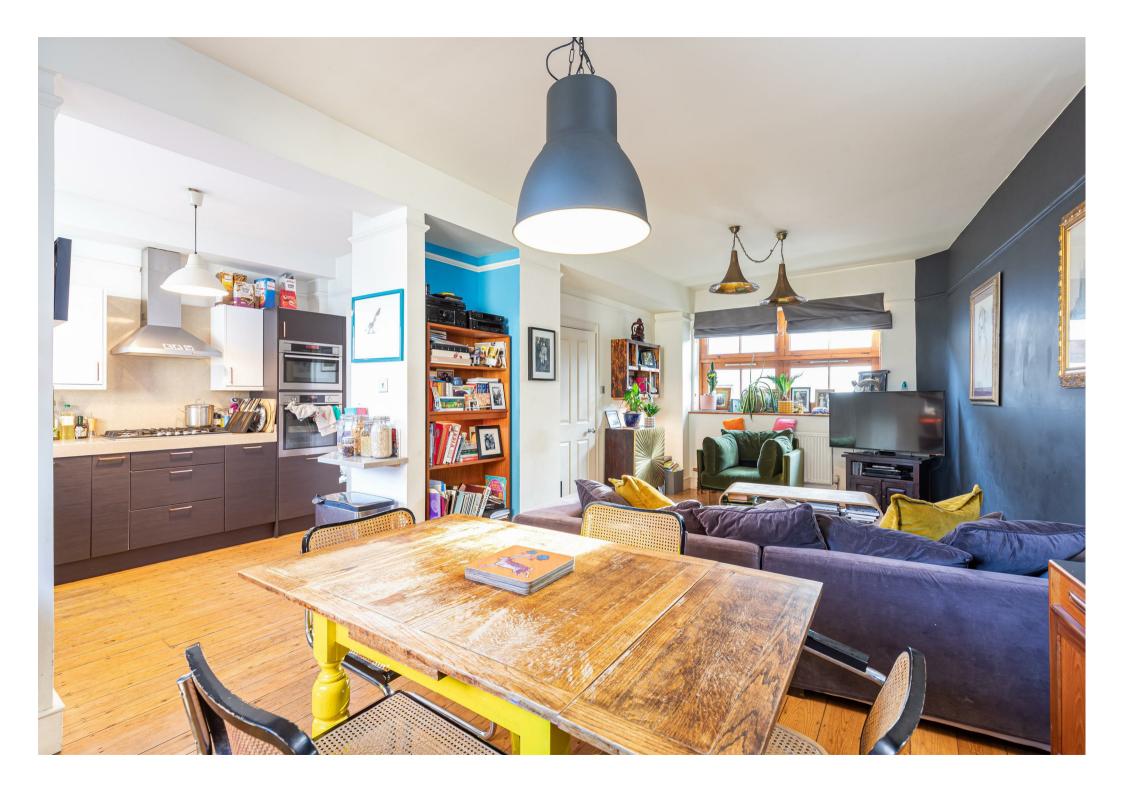

## About the property

This lovely, three-bedroom home is tucked away in a charming and colourful cobbled mews located in central Hove. South facing, the property is warm and bright with lovely decor throughout. Cambridge Grove is a moments walk from the seafront and Hove Station, ideal for anyone commuting to London.